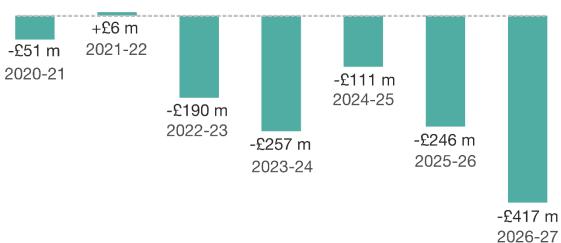

#### Income tax funding shortfalls forecast

**y** @scotfisccomm

www.fiscalcommission.scot