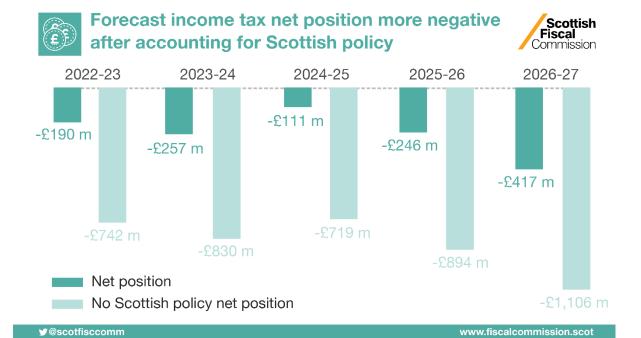

#### Income tax funding shortfalls forecast

**y** @scotfisccomm

www.fiscalcommission.scot