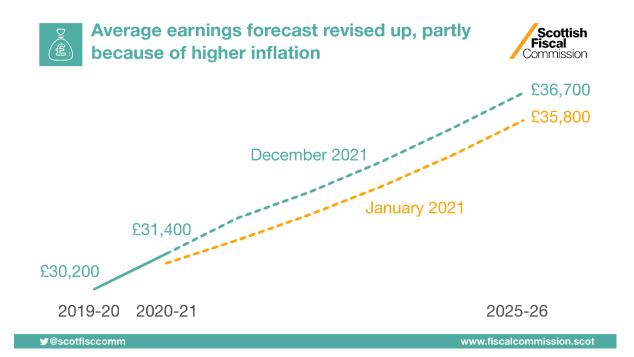

### Scotland's Economic and Fiscal Forecast December 2021

| Budget funding,<br>£ million                             | 2021-22 | 2022-23 | 2023-24 | 2024-25 | 2025-26 | 2026-27 |
|----------------------------------------------------------|---------|---------|---------|---------|---------|---------|
| Resource and capital (latest position)                   | 49,637  | 48,353  | 48,739  | 49,414  | 51,293  | 52,989  |
| Economy, % growth                                        |         |         |         |         |         |         |
| Gross Domestic Product                                   | 10.4    | 2.2     | 1.2     | 1.3     | 1.4     | 1.4     |
| Consumer Price Index                                     | 3.3     | 3.7     | 2.3     | 2.0     | 2.0     | 2.0     |
| Nominal Average<br>Earnings                              | 3.8     | 2.6     | 3.0     | 3.2     | 3.3     | 3.4     |
| Employment                                               | 1.3     | 1.0     | 0.1     | -0.1    | -0.2    | -0.2    |
| Tax, £ million                                           |         |         |         |         |         |         |
| income Tax                                               | 13,002  | 13,671  | 14,313  | 15,056  | 15,790  | 16,445  |
| Non-Domestic Rates                                       | 2,083   | 2,809   | 3,233   | 3,167   | 3,231   | 3,519   |
| LBTT                                                     | 720     | 749     | 796     | 839     | 881     | 924     |
| Scottish Landfill Tax                                    | 123     | 101     | 83      | 85      | 70      | 18      |
| Policy announcements                                     |         |         |         |         |         |         |
| Freeze 2022-23 higher rate income tax threshold          |         | 106     | 106     | 111     | 117     | 124     |
| 2022-23 NDR Retail,<br>hospitality and leisure<br>relief |         | -56     | 0       | 0       | 0       | 0       |
| Set NDR poundage to 49.8p in 2022-23                     |         | -40     | -43     | -42     | -41     | -44     |
| Social Security, £ million                               |         |         |         |         |         |         |
| All devolved social security assistance                  | 3,679   | 4,065   | 4,657   | 4,966   | 5,230   | 5,511   |
| Policy announcements                                     |         |         |         |         |         |         |
| Adult Disability Payment                                 |         | 38      | 233     | 358     | 458     | 567     |
| Scottish Child<br>Payment rise to £20                    |         | 103     | 184     | 183     | 185     | 186     |
| Other policy announcements                               | 28      | 37      | 22      | 22      | 22      | 22      |