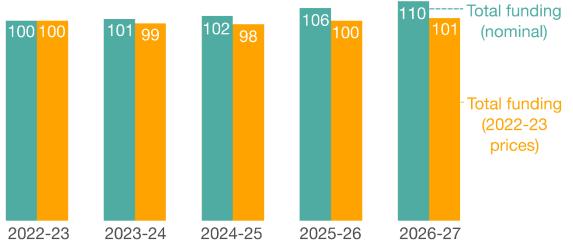

## **Expected Scottish Budgets flat after inflation**

**y** @scotfisccomm

www.fiscalcommission.scot