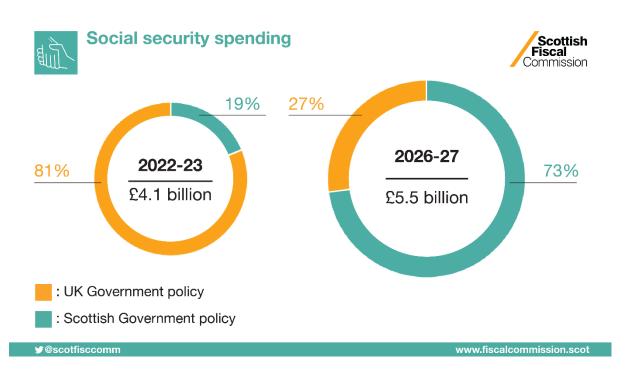

### Scotland's Economic and Fiscal Forecast December 2021

| Budget funding,<br>£ million                             | 2021-22 | 2022-23 | 2023-24 | 2024-25 | 2025-26 | 2026-27 |
|----------------------------------------------------------|---------|---------|---------|---------|---------|---------|
| Resource and capital (latest position)                   | 49,637  | 48,353  | 48,739  | 49,414  | 51,293  | 52,989  |
| Economy, % growth                                        |         |         |         |         |         |         |
| Gross Domestic Product                                   | 10.4    | 2.2     | 1.2     | 1.3     | 1.4     | 1.4     |
| Consumer Price Index                                     | 3.3     | 3.7     | 2.3     | 2.0     | 2.0     | 2.0     |
| Nominal Average<br>Earnings                              | 3.8     | 2.6     | 3.0     | 3.2     | 3.3     | 3.4     |
| Employment                                               | 1.3     | 1.0     | 0.1     | -0.1    | -0.2    | -0.2    |
| Tax, £ million                                           |         |         |         |         |         |         |
| income Tax                                               | 13,002  | 13,671  | 14,313  | 15,056  | 15,790  | 16,445  |
| Non-Domestic Rates                                       | 2,083   | 2,809   | 3,233   | 3,167   | 3,231   | 3,519   |
| LBTT                                                     | 720     | 749     | 796     | 839     | 881     | 924     |
| Scottish Landfill Tax                                    | 123     | 101     | 83      | 85      | 70      | 18      |
| Policy announcements                                     |         |         |         |         |         |         |
| Freeze 2022-23 higher rate income tax threshold          |         | 106     | 106     | 111     | 117     | 124     |
| 2022-23 NDR Retail,<br>hospitality and leisure<br>relief |         | -56     | 0       | 0       | 0       | 0       |
| Set NDR poundage to 49.8p in 2022-23                     |         | -40     | -43     | -42     | -41     | -44     |
| Social Security, £ million                               |         |         |         |         |         |         |
| All devolved social security assistance                  | 3,679   | 4,065   | 4,657   | 4,966   | 5,230   | 5,511   |
| Policy announcements                                     |         |         |         |         |         |         |
| Adult Disability Payment                                 |         | 38      | 233     | 358     | 458     | 567     |
| Scottish Child<br>Payment rise to £20                    |         | 103     | 184     | 183     | 185     | 186     |
| Other policy announcements                               | 28      | 37      | 22      | 22      | 22      | 22      |