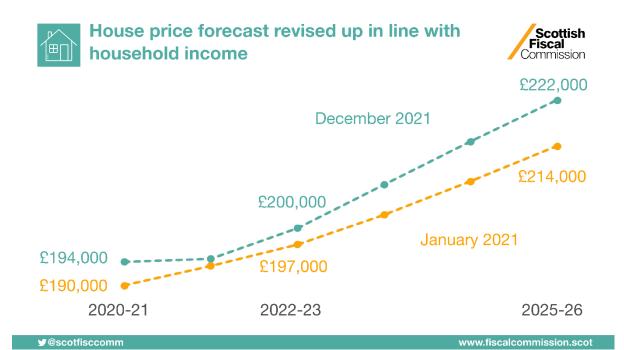

Full report <a href="https://bit.ly/SEFF-Dec2021">https://bit.ly/SEFF-Dec2021</a>













2023-24:



#### £20.80 per child/per week

333,000 children will be receiving payment

Total cost: £362 million

: Represents 10,000 children

: Current policy for children under 6

: Extension to age 16

: Changes to Universal Credit

: Higher take-up

**y** @scotfisccomm

www.fiscalcommission.scot

# £¢

## **Expected Scottish Budgets flat after inflation**





**y** @scotfisccomm

www.fiscalcommission.scot



#### Income tax funding shortfalls forecast





**y** @scotfisccomm

www.fiscalcommission.scot





### Scotland's Economic and Fiscal Forecast December 2021

| Budget funding,<br>£ million                             | 2021-22 | 2022-23 | 2023-24 | 2024-25 | 2025-26 | 2026-27 |
|----------------------------------------------------------|---------|---------|---------|---