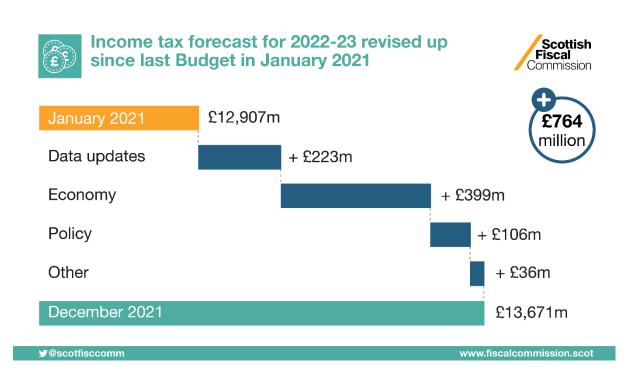

### Scotland's Economic and Fiscal Forecast December 2021

| Budget funding,<br>£ million                             | 2021-22 | 2022-23 | 2023-24 | 2024-25 | 2025-26 | 2026-27 |
|----------------------------------------------------------|---------|---------|---------|---------|---------|---------|
| Resource and capital (latest position)                   | 49,637  | 48,353  | 48,739  | 49,414  | 51,293  | 52,989  |
| Economy, % growth                                        |         |         |         |         |         |         |
| Gross Domestic Product                                   | 10.4    | 2.2     | 1.2     | 1.3     | 1.4     | 1.4     |
| Consumer Price Index                                     | 3.3     | 3.7     | 2.3     | 2.0     | 2.0     | 2.0     |
| Nominal Average<br>Earnings                              | 3.8     | 2.6     | 3.0     | 3.2     | 3.3     | 3.4     |
| Employment                                               | 1.3     | 1.0     | 0.1     | -0.1    | -0.2    | -0.2    |
| Tax, £ million                                           |         |         |         |         |         |         |
| income Tax                                               | 13,002  | 13,671  | 14,313  | 15,056  | 15,790  | 16,445  |
| Non-Domestic Rates                                       | 2,083   | 2,809   | 3,233   | 3,167   | 3,231   | 3,519   |
| LBTT                                                     | 720     | 749     | 796     | 839     | 881     | 924     |
| Scottish Landfill Tax                                    | 123     | 101     | 83      | 85      | 70      | 18      |
| Policy announcements                                     |         |         |         |         |         |         |
| Freeze 2022-23 higher rate income tax threshold          |         | 106     | 106     | 111     | 117     | 124     |
| 2022-23 NDR Retail,<br>hospitality and leisure<br>relief |         | -56     | 0       | 0       | 0       | 0       |
| Set NDR poundage to 49.8p in 2022-23                     |         | -40     | -43     | -42     | -41     | -44     |
| Social Security, £ million                               |         |         |         |         |         |         |
| All devolved social security assistance                  | 3,679   | 4,065   | 4,657   | 4,966   | 5,230   | 5,511   |
| Policy announcements                                     |         |         |         |         |         |         |
| Adult Disability Payment                                 |         | 38      | 233     | 358     | 458     | 567     |
| Scottish Child<br>Payment rise to £20                    |         | 103     | 184     | 183     | 185     | 186     |
| Other policy announcements                               | 28      | 37      | 22      | 22      | 22      | 22      |